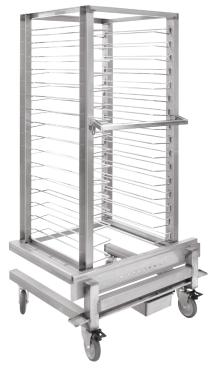

# ROLL-IN RACK for PANS and TRAYS for RR-UA16D Series Ovens and RH-UA16D Hot Cabinets

## FEATURES AND BENEFITS:

- Durable Roll-In-Rack designed for moving bulk food from prep area, central kitchen, commissary, or cooler into oven and then hold.
- Designed specifically for RH-UA16D Series ovens and RH-UA16D Roll-In cabinets.
- Fully welded stainless steel construction for rigidity and durability.
- Stainless steel angles spaced on 3" centers. Holds (16) 18" x 26" pans, or (32) 12" x 20" pans.
- Inboard heavy duty 5" swivel casters, two with swivel lock brakes. Wheel placement permits easy "in-and-out" of roll-ins.

#### **ROLL-IN RACK:**

- Posts, top frame, handle: 1" square tubing, .065 thick, welded together.
- Dolly bottom: 2" square, 14 ga. tubing, welded.
- •5" dia. swivel, modulus tires, 1-1/4" wide, load cap. 250 lbs. each, temp. range -45°/+180°F. Delrin bearings. Two casters equipped with swivel lock brakes.
- •Removable Push/Pull Handle

#### PAN SLIDES:

- (16) sets of stainless steel wire universal angles (.306 dia.), mounted on lift-out posts.
- Spaced on 3" centers; adjustable on 1-1/2" centers.

Scan QR code to view Spec Sheet, Operating Manual, Wiring Diagram or to call Customer Service.