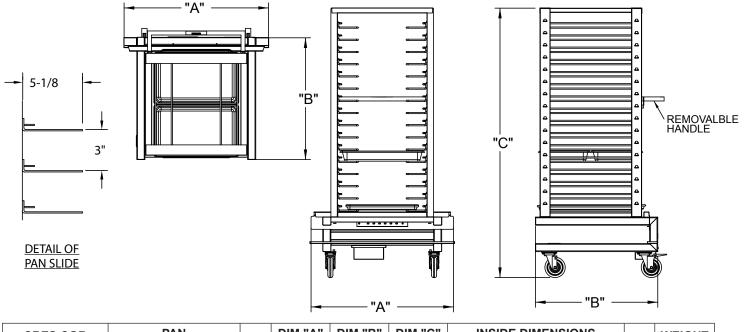

### ROR-201-UA-16-D

| CRES COR<br>MODEL NO. | PAN      |           |    | DIM "A" | DIM "B" | DIM "C" | INSIDE DIMENSIONS |       |        |     | WEIGHT |
|-----------------------|----------|-----------|----|---------|---------|---------|-------------------|-------|--------|-----|--------|
|                       | CAPACITY | SIZE      |    | WIDTH   | DEPTH   | HEIGHT  | WIDTH             | DEPTH | HEIGHT |     | ACT.   |
| ROR-201-UA-16-D       | 16       | 18 x 26   | IN | 35-5/8  | 30-1/4  | 66-3/8  | 22                | 26    | 49     | LBS | 131    |
|                       |          | 457 x 660 | MM | 905     | 768     | 1686    | 559               | 660   | 1245   | KG  | 59     |
|                       | 32       | 12 x 20   |    |         |         |         |                   |       |        |     |        |
|                       |          |           |    |         |         |         |                   |       |        |     |        |

ALL CONSTRUCTION IS WELDED AND FINISHED STAINLESS STEEL.

#### **ROLL-IN RACK:**

- Posts, top frame, handle: 1" square tubing, .065 thick, welded together.
- Dolly bottom: 2" square, 14 ga. tubing, welded.
- •5" dia. swivel, modulus tires, 1-1/4" wide, load cap. 250 lbs. each, temp. range -45°/+180°F. Delrin bearings. Two casters equipped with swivel lock brakes.
- •Removable Push/Pull Handle

#### PAN SLIDES:

- (16) sets of stainless steel wire universal angles (.306 dia.), mounted on lift-out posts.
- Spaced on 3" centers; adjustable on 1-1/2" centers.

Scan QR code to view Spec Sheet, Operating Manual, Wiring Diagram or to call Customer Service.